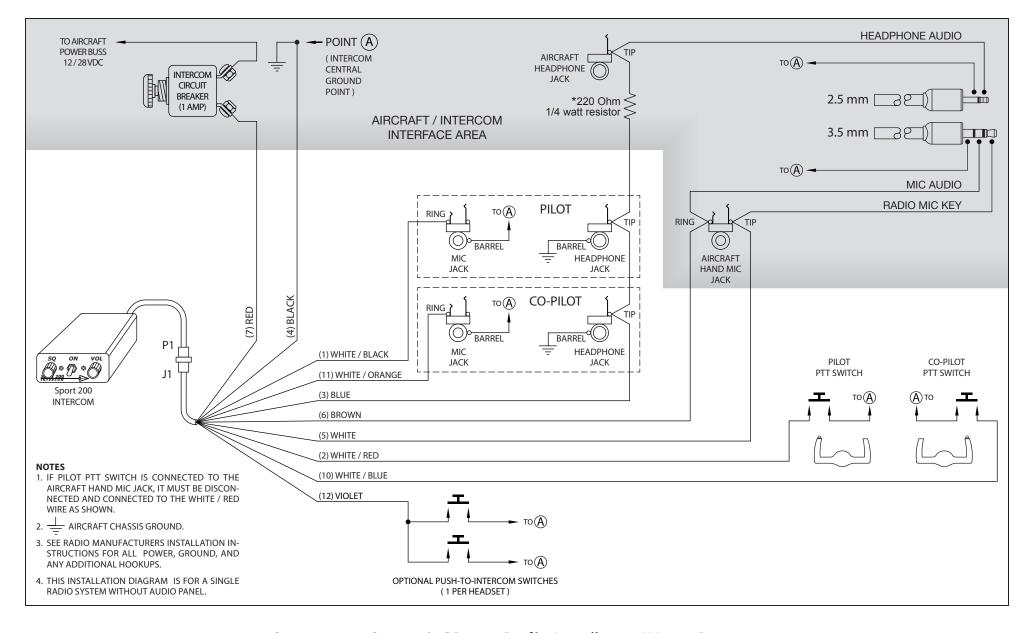

## Sport 200 – Sporty's SP-200 Radio Installation Wiring Diagram

\* ICS Load Modification. Add a 1/4 or 1/2 watt resistor per the drawing. The value of the resistor most commonly used is 220 ohms, however, optimum performance can be achieved by selecting the value right for your particular installation. The resistor can be any value between 100 and 1000 ohms and is selected for the best balance between radio receive volume and intercom volume.

For more information about this resistor mod see the ICS Load Modification instructions. File Name: ICS-Load\_1440\_Mod.pdf

**Sigtronics Corporation** 178 East Arrow Highway San Dimas, CA 91773 **Telephone:** (909) 305-9399 **E-mail:** info@sigtronics.com **Web:** www.sigtronics.com